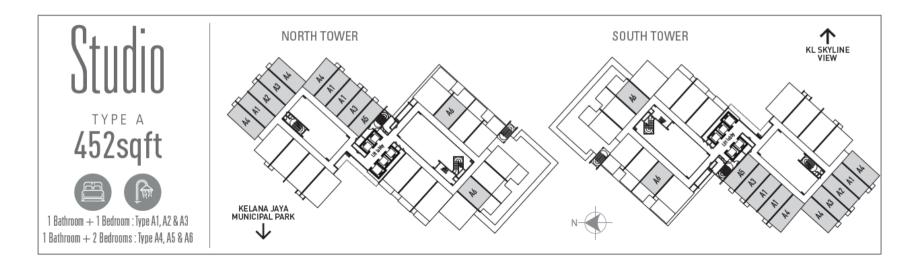

### WITH ATRIUM FLOOR LAYOUT

NORTH TOWER

TOWER KL SKYLINE VIEW

### **Designed With A Difference**

- Eschewing typical corridor like approach.
- Better safety, security and privacy.
- Eliminates tunnel like effect reduces the perception of being cramped.
- Greenery at your doorstep open your door to an atrium with greenscapes.