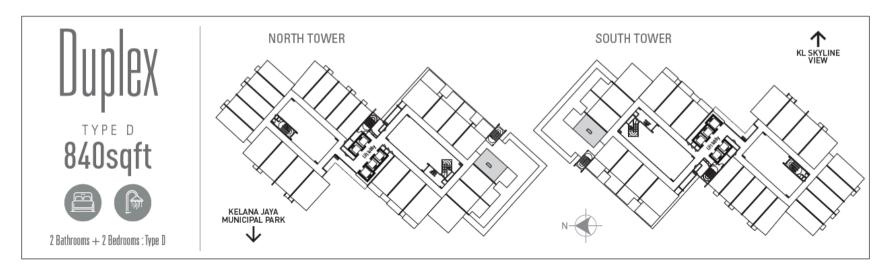

33 Storeys

South Tower - 512 North Tower - 512 PODIUM (PARKING)

6 Storeys

**SHOPS** 

43 units

(24 shops + 19 affordable shops)

| TYPE   | UNIT<br>TYPE            | SIZE   | NO. OF<br>UNITS | % of unit composition |
|--------|-------------------------|--------|-----------------|-----------------------|
| Type A | Studio                  | 452 Sf | 520 Units       | 50%                   |
| Type B | Suites /<br>Dual<br>Key | 603 Sf | 408 Units       | 40%                   |
| Type C | Duplex                  | 743 Sf | 72 Units        | 7%                    |
| Type D | Duplex                  | 840 Sf | 24 Units        | 3%                    |

### WITH ATRIUM FLOOR LAYOUT

NORTH TOWER

TOWER KL SKYLINE VIEW