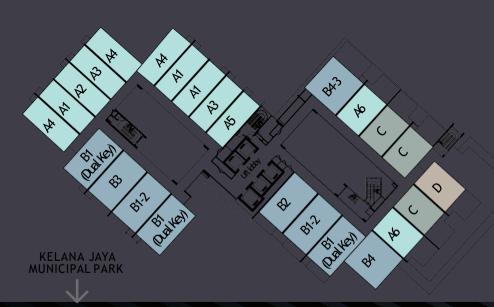

## SINGLE LOADED

### WITH ATRIUM FLOOR LAYOUT

NORTH TOWER

TOWER KL SKYLINE VIEW

### **Designed With A Difference**

- Eschewing typical corridor like approach.
- Better safety, security and privacy.
- Eliminates tunnel like effect reduces the perception of being cramped.
- Greenery at your doorstep open your door to an atrium with greenscapes.