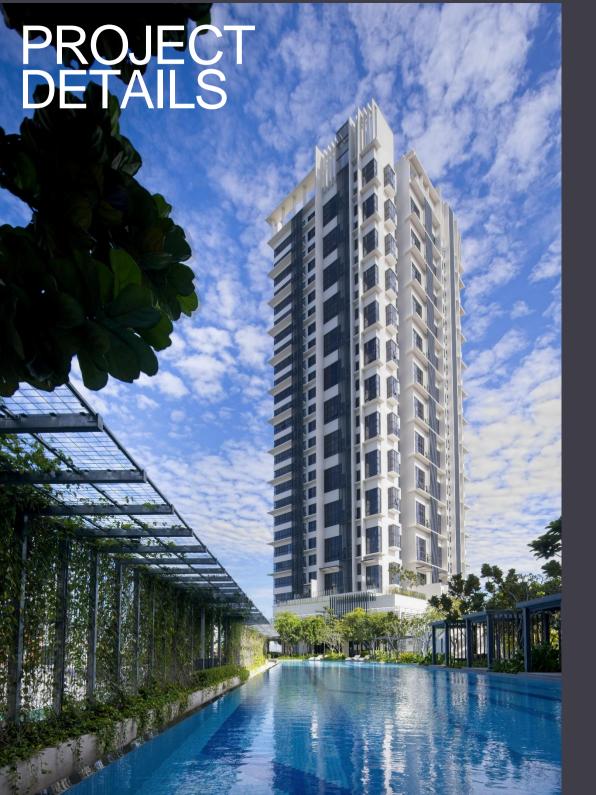

### TYPE OF DEVELOPMENT

Commercial - SOHO

### LAND TENURE

Freehold

LAND SIZE 4.86 acres

**GREENSCAPES** 

3.38 acres(70%)

**TOTAL UNITS** 

1,024

**TOWER** 

33 Storeys

South Tower - 512 North Tower - 512 PODIUM (PARKING)

6 Storeys

**SHOPS** 

43 units

(24 shops + 19 affordable shops)

| TYPE   | UNIT<br>TYPE            | SIZE   | NO. OF<br>UNITS | % of unit composition |
|--------|-------------------------|--------|-----------------|-----------------------|
| Type A | Studio                  | 452 Sf | 520 Units       | 50%                   |
| Type B | Suites /<br>Dual<br>Key | 603 Sf | 408 Units       | 40%                   |
| Type C | Duplex                  | 743 Sf | 72 Units        | 7%                    |
| Type D | Duplex                  | 840 Sf | 24 Units        | 3%                    |