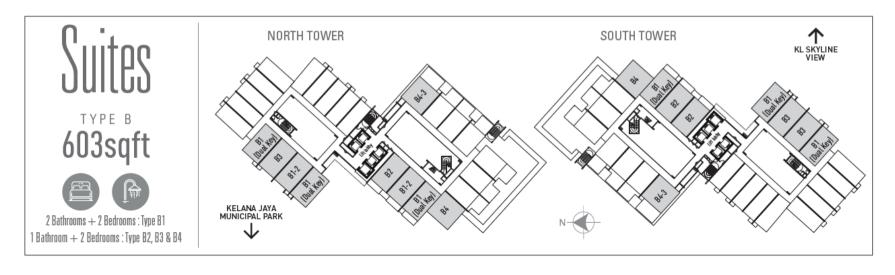

33 Storeys

South Tower - 512 North Tower - 512 PODIUM (PARKING)

6 Storeys

**SHOPS** 

43 units

(24 shops + 19 affordable shops)

| TYPE   | UNIT<br>TYPE            | SIZE   | NO. OF<br>UNITS | % of unit composition |
|--------|-------------------------|--------|-----------------|-----------------------|
| Type A | Studio                  | 452 Sf | 520 Units       | 50%                   |
| Type B | Suites /<br>Dual<br>Key | 603 Sf | 408 Units       | 40%                   |
| Type C | Duplex                  | 743 Sf | 72 Units        | 7%                    |
| Type D | Duplex                  | 840 Sf | 24 Units        | 3%                    |

## SINGLE LOADED

### WITH ATRIUM FLOOR LAYOUT

NORTH TOWER

TOWER KL SKYLINE VIEW

### **Designed With A Difference**

- Eschewing typical corridor like approach.
- Better safety, security and privacy.
- Eliminates tunnel like effect reduces the perception of being cramped.
- Greenery at your doorstep open your door to an atrium with greenscapes.