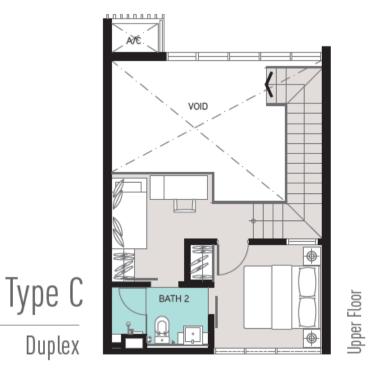

33 Storeys

South Tower - 512 North Tower - 512 PODIUM (PARKING)

6 Storeys

**SHOPS** 

43 units

(24 shops + 19 affordable shops)

| TYPE   | UNIT<br>TYPE            | SIZE   | NO. OF<br>UNITS | % of unit composition |
|--------|-------------------------|--------|-----------------|-----------------------|
| Type A | Studio                  | 452 Sf | 520 Units       | 50%                   |
| Type B | Suites /<br>Dual<br>Key | 603 Sf | 408 Units       | 40%                   |
| Type C | Duplex                  | 743 Sf | 72 Units        | 7%                    |
| Type D | Duplex                  | 840 Sf | 24 Units        | 3%                    |

Lower Floor