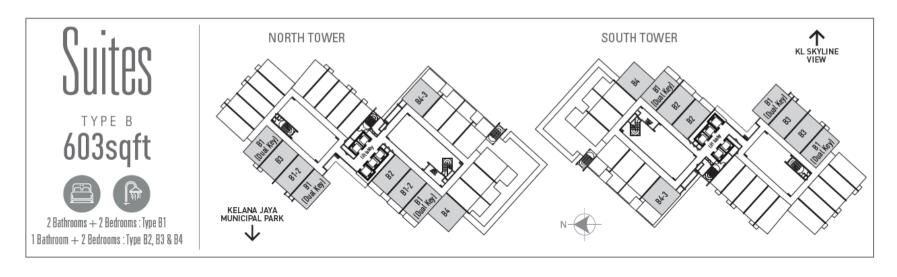

33 Storeys

South Tower - 512 North Tower - 512 PODIUM (PARKING)

6 Storeys

**SHOPS** 

43 units

(24 shops + 19 affordable shops)

| TYPE   | UNIT<br>TYPE            | SIZE   | NO. OF<br>UNITS | % of unit composition |
|--------|-------------------------|--------|-----------------|-----------------------|
| Type A | Studio                  | 452 Sf | 520 Units       | 50%                   |
| Type B | Suites /<br>Dual<br>Key | 603 Sf | 408 Units       | 40%                   |
| Type C | Duplex                  | 743 Sf | 72 Units        | 7%                    |
| Type D | Duplex                  | 840 Sf | 24 Units        | 3%                    |

## SINGLE LOADED

### WITH ATRIUM FLOOR LAYOUT

NORTH TOWER

TOWER KL SKYLINE VIEW

### **Designed With A Difference**

- Eschewing typical corridor like approach.
- Better safety, security and privacy.
- Eliminates tunnel like effect reduces the perception of being cramped.
- Greenery at your doorstep open your door to an atrium with greenscapes.