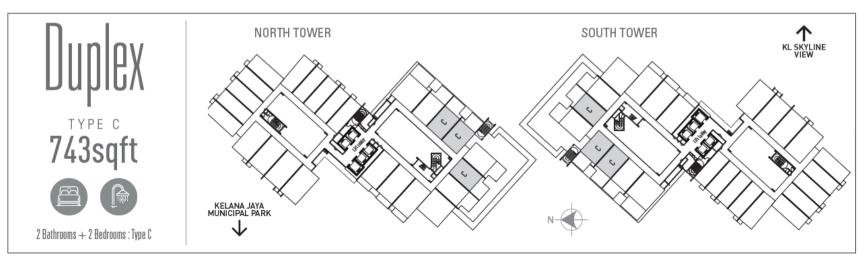

33 Storeys

South Tower - 512 North Tower - 512 PODIUM (PARKING)

6 Storeys

**SHOPS** 

43 units

(24 shops + 19 affordable shops)

| TYPE   | UNIT<br>TYPE            | SIZE   | NO. OF<br>UNITS | % of unit composition |
|--------|-------------------------|--------|-----------------|-----------------------|
| Type A | Studio                  | 452 Sf | 520 Units       | 50%                   |
| Type B | Suites /<br>Dual<br>Key | 603 Sf | 408 Units       | 40%                   |
| Type C | Duplex                  | 743 Sf | 72 Units        | 7%                    |
| Type D | Duplex                  | 840 Sf | 24 Units        | 3%                    |