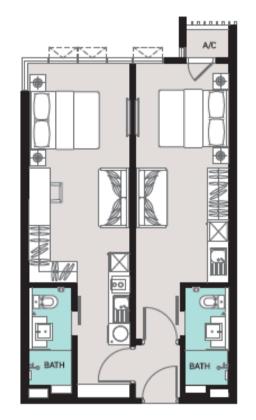

33 Storeys

South Tower - 512 North Tower - 512 PODIUM (PARKING)

6 Storeys

**SHOPS** 

43 units

(24 shops + 19 affordable shops)

| TYPE   | UNIT<br>TYPE            | SIZE   | NO. OF<br>UNITS | % of unit composition |
|--------|-------------------------|--------|-----------------|-----------------------|
| Type A | Studio                  | 452 Sf | 520 Units       | 50%                   |
| Type B | Suites /<br>Dual<br>Key | 603 Sf | 408 Units       | 40%                   |
| Type C | Duplex                  | 743 Sf | 72 Units        | 7%                    |
| Type D | Duplex                  | 840 Sf | 24 Units        | 3%                    |