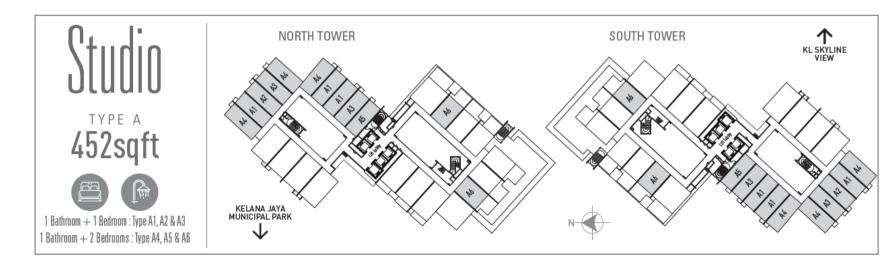

## SINGLE LOADED

### WITH ATRIUM FLOOR LAYOUT

NORTH TOWER

TOWER KL SKYLINE VIEW

### **Designed With A Difference**

- Eschewing typical corridor like approach.
- Better safety, security and privacy.
- Eliminates tunnel like effect reduces the perception of being cramped.
- Greenery at your doorstep open your door to an atrium with greenscapes.