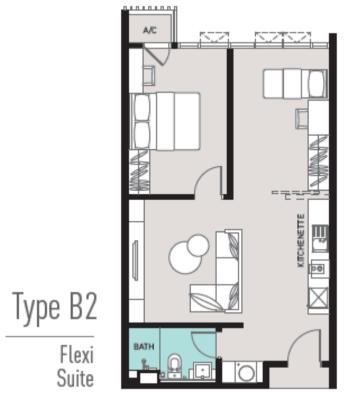

33 Storeys

South Tower - 512 North Tower - 512 PODIUM (PARKING)

6 Storeys

**SHOPS** 

43 units

(24 shops + 19 affordable shops)

| TYPE   | UNIT<br>TYPE            | SIZE   | NO. OF<br>UNITS | % of unit composition |
|--------|-------------------------|--------|-----------------|-----------------------|
| Type A | Studio                  | 452 Sf | 520 Units       | 50%                   |
| Type B | Suites /<br>Dual<br>Key | 603 Sf | 408 Units       | 40%                   |
| Type C | Duplex                  | 743 Sf | 72 Units        | 7%                    |
| Type D | Duplex                  | 840 Sf | 24 Units        | 3%                    |