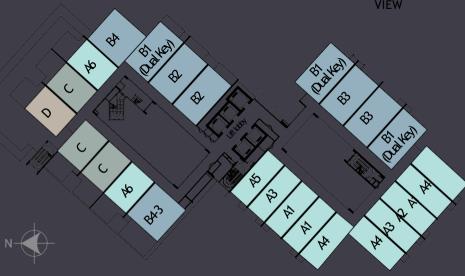

### Example of double loaded floor layout

### **Designed With A Difference**

- Eschewing typical corridor like approach.
- Better safety, security and privacy.
- Eliminates tunnel like effect reduces the perception of being cramped.
- Greenery at your doorstep open your door to an atrium with greenscapes.