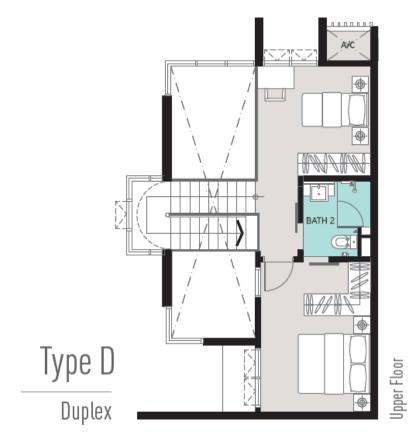

33 Storeys

South Tower - 512 North Tower - 512 PODIUM (PARKING)

6 Storeys

**SHOPS** 

43 units

(24 shops + 19 affordable shops)

| TYPE   | UNIT<br>TYPE            | SIZE   | NO. OF<br>UNITS | % of unit composition |
|--------|-------------------------|--------|-----------------|-----------------------|
| Type A | Studio                  | 452 Sf | 520 Units       | 50%                   |
| Type B | Suites /<br>Dual<br>Key | 603 Sf | 408 Units       | 40%                   |
| Type C | Duplex                  | 743 Sf | 72 Units        | 7%                    |
| Type D | Duplex                  | 840 Sf | 24 Units        | 3%                    |