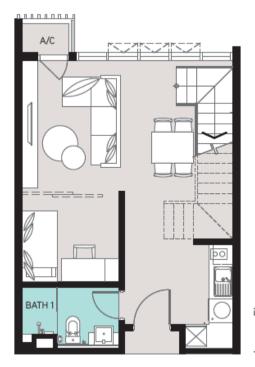

33 Storeys

South Tower - 512 North Tower - 512 PODIUM (PARKING)

6 Storeys

**SHOPS** 

43 units

(24 shops + 19 affordable shops)

| TYPE   | UNIT<br>TYPE            | SIZE   | NO. OF<br>UNITS | % of unit composition |
|--------|-------------------------|--------|-----------------|-----------------------|
| Type A | Studio                  | 452 Sf | 520 Units       | 50%                   |
| Type B | Suites /<br>Dual<br>Key | 603 Sf | 408 Units       | 40%                   |
| Type C | Duplex                  | 743 Sf | 72 Units        | 7%                    |
| Type D | Duplex                  | 840 Sf | 24 Units        | 3%                    |