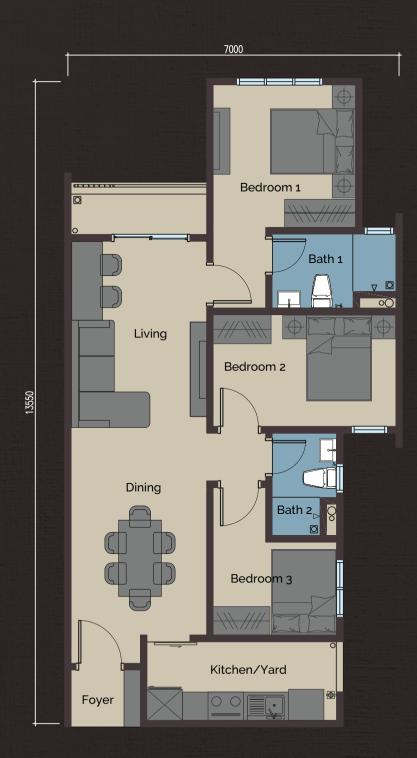

. of Lifts

6 lifts (5 nos Passenger lifts + 1 nos Bomba Lift)

No. of Block(s) 1 Block

No. of Storey for Car Park

10 Storeys (LG 1 - LG 3, Level G to level 6)

Total No. of Car Parks

1719 nos (154 Visitors + 31 OKU)

Expected Completion Date

48 months from SPA date

#### FOR INTERNAL USE ONLY **DO NOT CIRCULAT**









Typical Storey

### FOR INTERNAL USE ONLY DO NOT CIRCULATE

Disclaimer: This project brief is purely conceptual and for illustrative purposes only, All information and renderings contained therein are strictly provided for conceptual and illustrative purposes and are artists impression only. All measurements stated therein are approximate. All information, renderings and measurements are subject to modification and changes. The project brief does not constitute an





**Type B**834 sq. ft.
3 Bedrooms

## FOR INTERNAL USE ONLY DO NOT CIRCULATE

Disclaimer. This project brief is purely conceptual and for illustrative purposes only. All information and for illustrative purposes only. All information are renderings contained therein are strictly provided for conceptual and illustrative purposes and an artists impression only. All measurements state therein are approximate. All information, rendering and measurements are subject for modification and changes. This project brief does not constitute an changes. This project brief does not constitute as



Type B/G 909 sq. ft. 3 Bedrooms

## FOR INTERNAL USE ONLY DO NOT CIRCULATE

Disclaimer. This project brief is purely conceptual and for illustrative purposes only. All information and renderings contained th