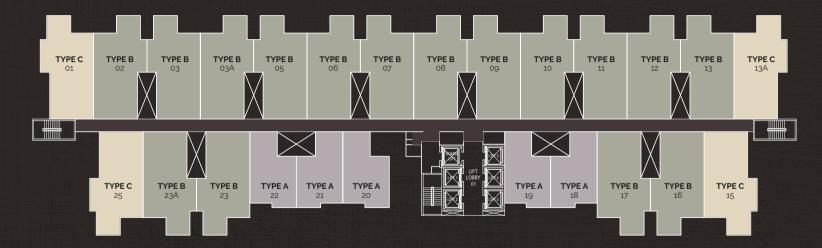

#### FOR INTERNAL USE ONLY **DO NOT CIRCULAT**

Typical Storey

**Commercial Suites (14 units)** 

Type CS1: 938 sq ft Type CS2: 1021 sq ft

No. of Unit Per Floor

Level G to level 7 - 14 units

Level 8 to level 33 - 25 units

No. of Lifts

6 lifts (5 nos Passenger lifts + 1 nos Bomba Lift)